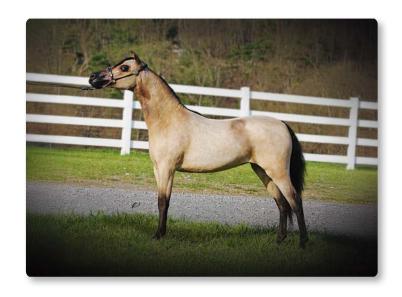

#### RHA HIGH FLYIN ADORED

Double registered 2024 Filly

"Evita" is the exciting combination of Triple Registered Horse of The Year, RHA Unique Candyman and 2 Time World GRAND Champion, Alliance Mademoiselle! Bringing Wa-full Unique Legend's powerful genetics to some of the most respected Miniature Lines of First Knights Redi or Not & Little Kings Leatherwood Buckeroo, in a tiny package!

\*Cover photo credit: Pamela Walsh Photography