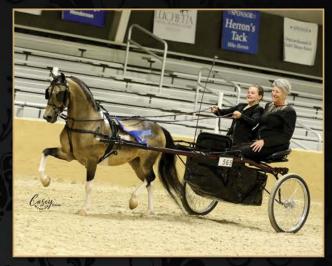

contact us for more info:

cornerstoneshowmgt@yahoo.com

PC: Casey McBride & Sandy Revard

From Area VI - Midwest Classic Shetland Breeders Association
Written by Lois Hallberg and Cynthia Faas

As the chill of winter gives way to the warmth of spring, horse enthusiasts across the country eagerly anticipate Horse Fair Season and Iowans are no different.

Four MCSBA families brought their prized equines, representing several divisions under the ASPC banner, and offered engaging exhibitions throughout the three-day event.

Lauren Faas of Pheasant Ridge Farm showcased the spirited nature of the ASPR division with Heartlands Sunup Sundown (Benny), highlighting the breed's Hackney influence with his expressive trot and refined carriage.

Dr. John Hallberg of Dbl. W WIN Farms introduced his Foundation Shetland, Dbl. W WIN Farms Zazzy Zizzy Zuez (Zazzy). The young mare was expertly handled by a twelve-year-old participant, demonstrating the gentle nature and versatility of the breed. Hallberg's gray stallion, Royal WIN Heavenly Gray Ghost (Boo), was presented in Stallion Avenue by trainer Lauren Faas. Boo's striking presence and adherence to the breed standard impressed attendees.