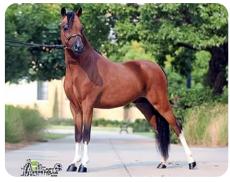

#### RHA HIGH FLYIN ADORED

Double registered 2024 Filly

"Evita" is the exciting combination of Triple Registered Horse of The Year, RHA Unique Candyman and 2 Time World GRAND Champion, Alliance Mademoiselle! Bringing Wa-full Unique Legend's powerful genetics to some of the most respected Miniature Lines of First Knights Redi or Not & Little Kings Leatherwood Buckeroo, in a tiny package!

\*Cover photo credit: Pamela Walsh Photography