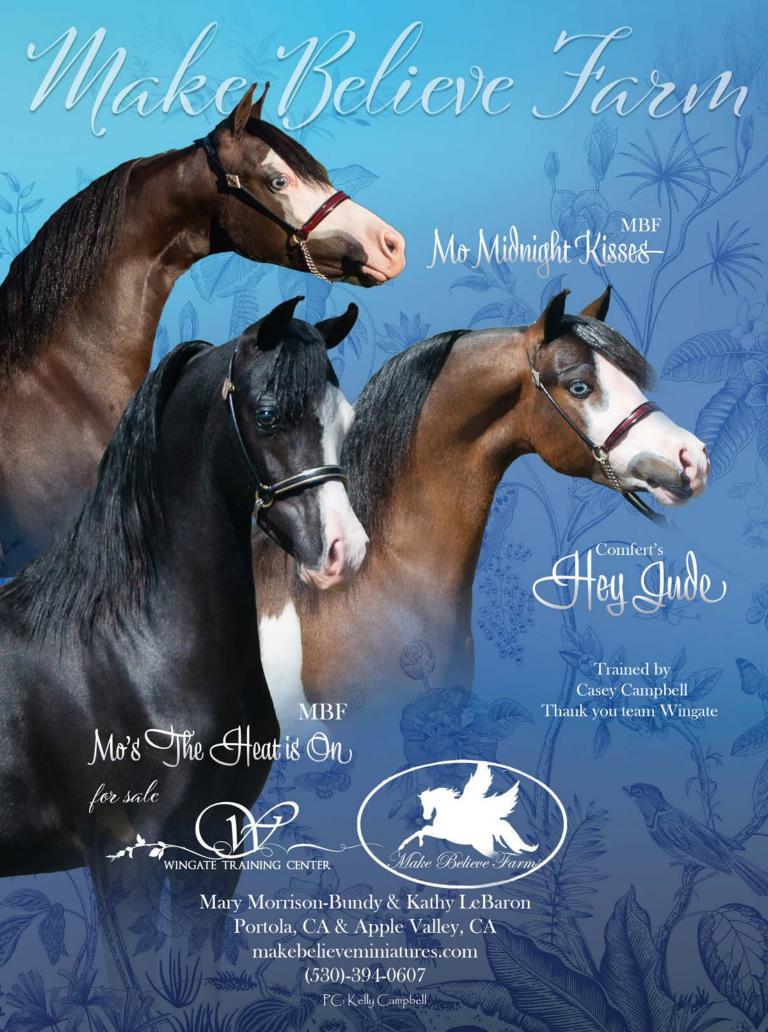

#### RHA HIGH FLYIN ADORED

Double registered 2024 Filly

"Evita" is the exciting combination of Triple Registered Horse of The Year, RHA Unique Candyman and 2 Time World GRAND Champion, Alliance Mademoiselle! Bringing Wa-full Unique Legend's powerful genetics to some of the most respected Miniature Lines of First Knights Redi or Not & Little Kings Leatherwood Buckeroo, in a tiny package!

\*Cover photo credit: Pamela Walsh Photography