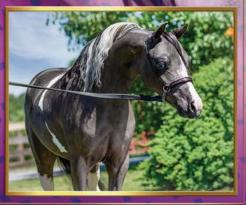

Dr. John Hallberg of Dbl. W WIN Farms introduced his Foundation Shetland, Dbl. W WIN Farms Zazzy Zizzy Zuez (Zazzy). The young mare was expertly handled by a twelve-year-old participant, demonstrating the gentle nature and versatility of the breed. Hallberg's gray stallion, Royal WIN Heavenly Gray Ghost (Boo), was presented in Stallion Avenue by trainer Lauren Faas. Boo's striking presence and adherence to the breed standard impressed attendees.