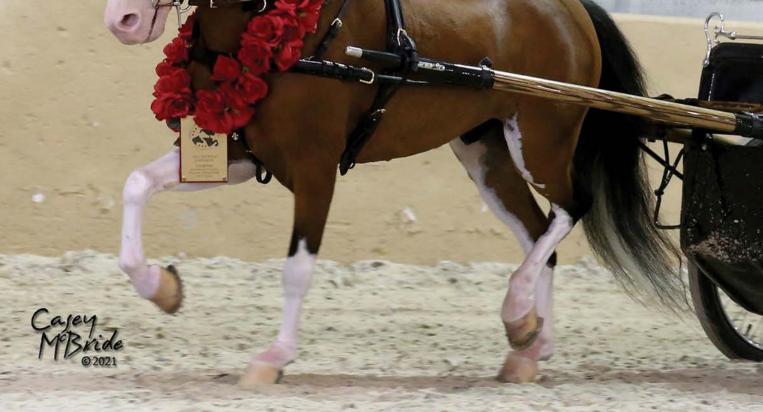

contact us for more info:

cornerstoneshowmgt@yahoo.com

PC: Casey McBride & Sandy Revard

From Area VI - Midwest Classic Shetland Breeders Association
Written by Lois Hallberg and Cynthia Faas

As the chill of winter gives way to the warmth of spring, horse enthusiasts across the country eagerly anticipate Horse Fair Season and Iowans are no different.

Dr. John Hallberg of Dbl. W WIN Farms introduced his Foundation Shetland, Dbl. W WIN Farms Zazzy Zizzy Zuez (Zazzy). The young mare was expertly handled by a twelve-year-old participant, demonstrating the gentle nature and versatility of the breed. Hallberg's gray stallion, Royal WIN Heavenly Gray Ghost (Boo), was presented in Stallion Avenue by trainer Lauren Faas. Boo's striking presence and adherence to the breed standard impressed attendees.