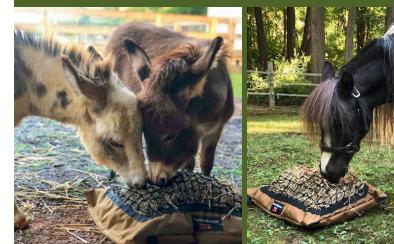

#### Slow Feed Hay Bags for Horses Big & Small **Enrichment, Safety & More!**

### TheHayPillow.com

#### Recommended by Veterinarians, Dentists & Nutritionists

Thank [ You!

We extend our heartfelt thanks to all the volunteers, participants, and clinicians who helped make the RUN FOR THE ROSES event a tremendous success! Your time, talent, and enthusiasm brought the event to life. We couldn't have done it without you!