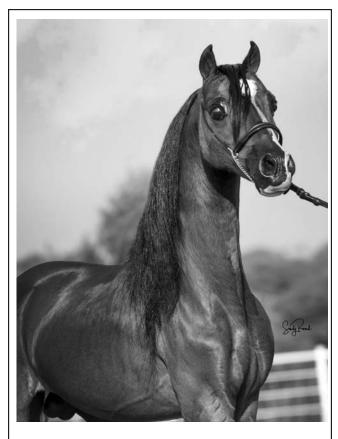

#### RHA HIGH FLYIN ADORED

Double registered 2024 Filly

"Evita" is the exciting combination of Triple Registered Horse of The Year, RHA Unique Candyman and 2 Time World GRAND Champion, Alliance Mademoiselle! Bringing Wa-full Unique Legend's powerful genetics to some of the most respected Miniature Lines of First Knights Redi or Not & Little Kings Leatherwood Buckeroo, in a tiny package!

\*Cover photo credit: Pamela Walsh Photography