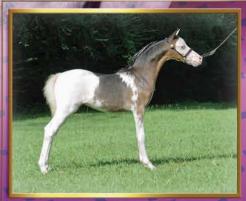

#### RHA HIGH FLYIN ADORED

Double registered 2024 Filly

"Evita" is the exciting combination of Triple Registered Horse of The Year, RHA Unique Candyman and 2 Time World GRAND Champion, Alliance Mademoiselle! Bringing Wa-full Unique Legend's powerful genetics to some of the most respected Miniature Lines of First Knights Redi or Not & Little Kings Leatherwood Buckeroo, in a tiny package!

\*Cover photo credit: Pamela Walsh Photography