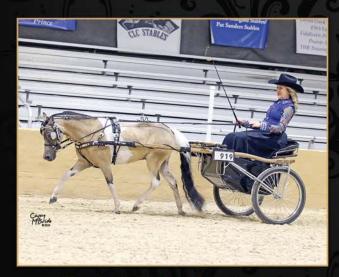

contact us for more info:

cornerstoneshowmgt@yahoo.com

PC: Casey McBride & Sandy Revard

From Area VI - Midwest Classic Shetland Breeders Association
Written by Lois Hallberg and Cynthia Faas

As the chill of winter gives way to the warmth of spring, horse enthusiasts across the country eagerly anticipate Horse Fair Season and Iowans are no different.

Four MCSBA families brought their prized equines, representing several divisions under the ASPC banner, and offered engaging exhibitions throughout the three-day event.

Lauren Faas of Pheasant Ridge Farm showcased the spirited nature of the ASPR division with Heartlands Sunup Sundown (Benny), highlighting the breed's Hackney influence with his expressive trot and refined carriage.

Dr. John Hallberg of Dbl. W WIN Farms introduced his Foundation Shetland, Dbl. W WIN Farms Zazzy Zizzy Zuez (Zazzy). The young mare was expertly handled by a twelve-year-old participant, demonstrating the gentle nature and versatility of the breed. Hallberg's gray stallion, Royal WIN Heavenly Gray Ghost (Boo), was presented in Stallion Avenue by trainer Lauren Faas. Boo's striking presence and adherence to the breed standard impressed attendees.