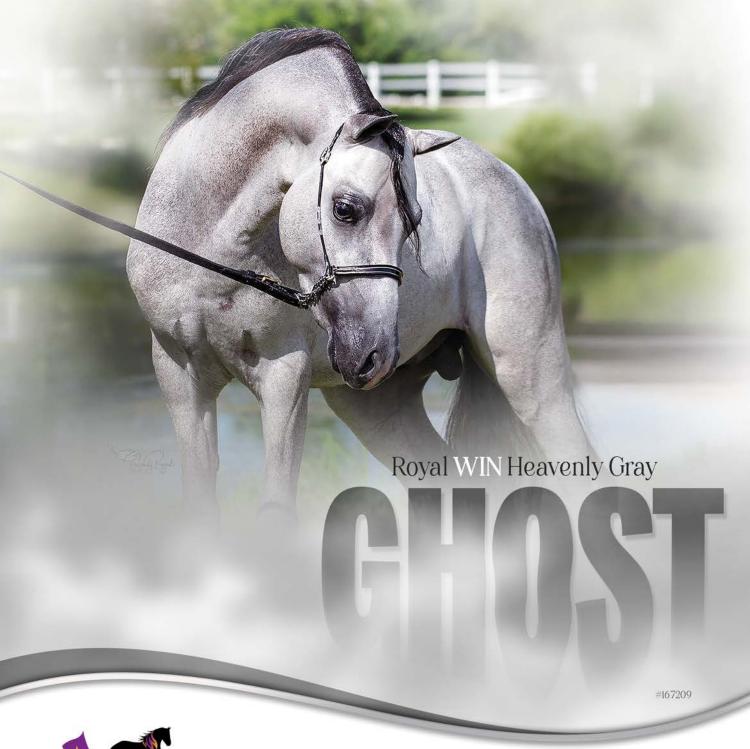

Dr. John Hallberg of Dbl. W WIN Farms introduced his Foundation Shetland, Dbl. W WIN Farms Zazzy Zizzy Zuez (Zazzy). The young mare was expertly handled by a twelve-year-old participant, demonstrating the gentle nature and versatility of the breed. Hallberg's gray stallion, Royal WIN Heavenly Gray Ghost (Boo), was presented in Stallion Avenue by trainer Lauren Faas. Boo's striking presence and adherence to the breed standard impressed attendees.