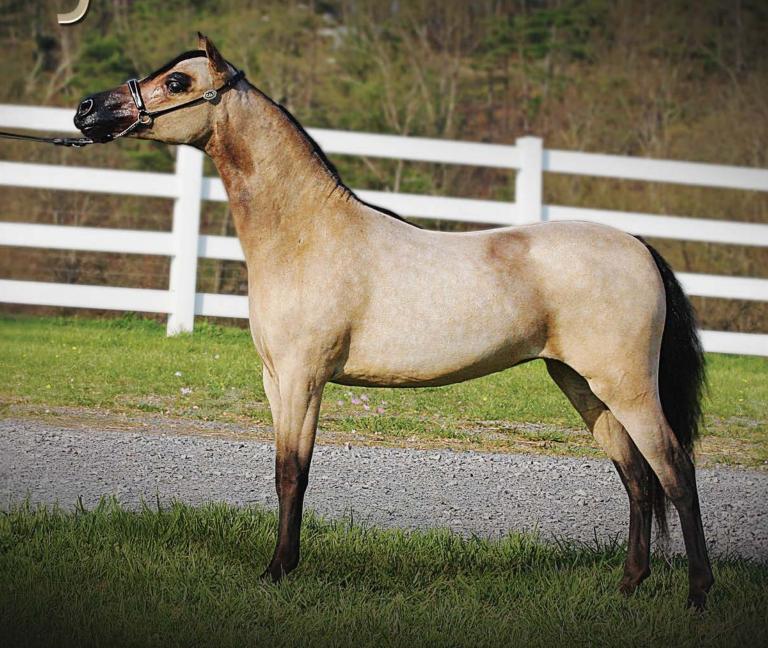

Dr. John Hallberg of Dbl. W WIN Farms introduced his Foundation Shetland, Dbl. W WIN Farms Zazzy Zizzy Zuez (Zazzy). The young mare was expertly handled by a twelve-year-old participant, demonstrating the gentle nature and versatility of the breed. Hallberg's gray stallion, Royal WIN Heavenly Gray Ghost (Boo), was presented in Stallion Avenue by trainer Lauren Faas. Boo's striking presence and adherence to the breed standard impressed attendees.